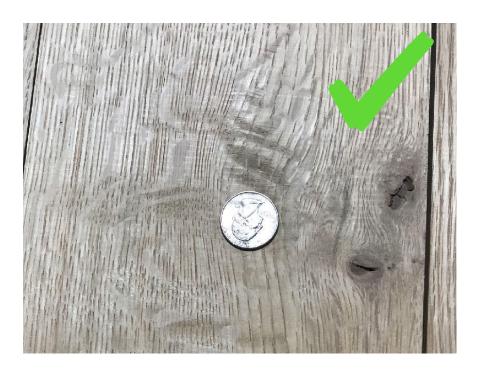

## **Grade Description:**

Product of Select grade & 1C with lots of clean lengths with natural sound defects left in. Defect out open knots larger than a dime or star checked knots larger than a quarter. Complete sound live knots okay. Sapwood allowed on edges.