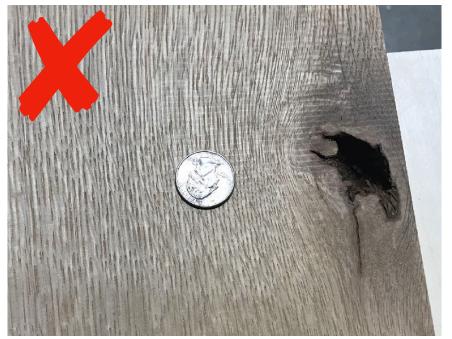

- Defect out knots less than 12" from end of board to clean up overall appearance
- Defect side knots unless completely sound

Defect side knot, swirl/figure ok

**Defect out - too big** 

Defect out open holes larger