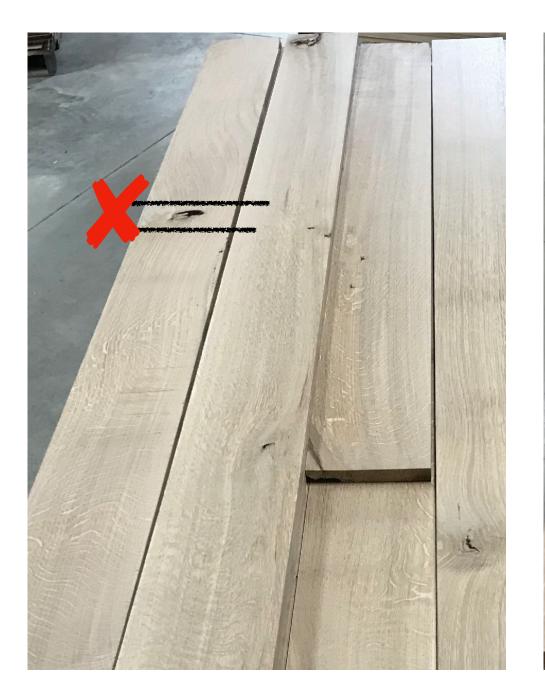

- Defect out knots less than 12" from end of board to clean up overall appearance
- Defect side knots unless completely sound

Defect side knot, swirl/figure ok

**Defect out - too big** 

Defect out open holes larger