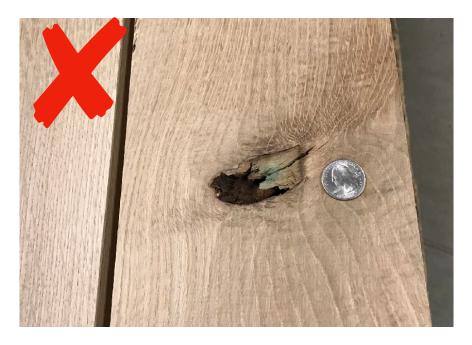

- Defect out knots less than 12" from end of board to clean up overall appearance
- Defect side knots unless completely sound

Defect side knot, swirl/figure ok

**Defect out - too big** 

Defect out open holes larger