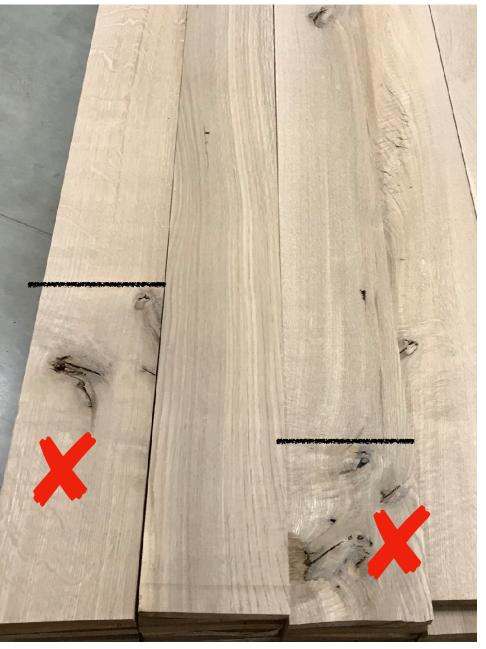

- Defect out knots less than 12" from end of board to clean up overall appearance
- Defect side knots unless completely sound

Defect side knot, swirl/figure ok

**Defect out - too big** 

Defect out open holes larger

Too much worm holes 2-4 worm holes ok

Defect out bottom knot Too close to edge and end

Defect out even if middle of board 2 Knots + 2 Close = Defect