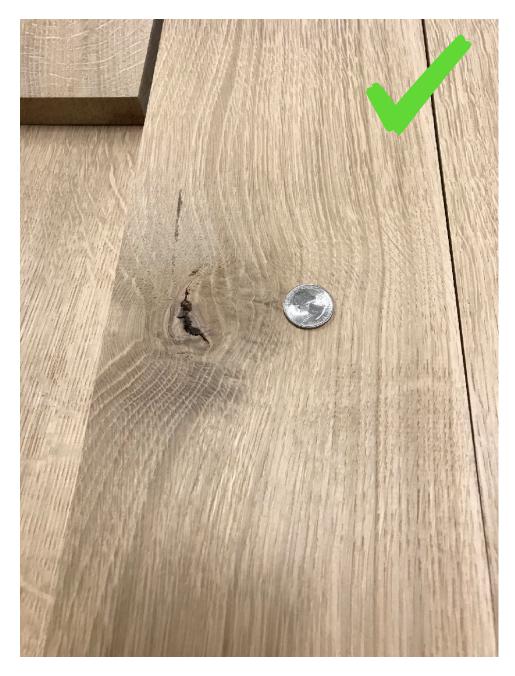

## **Grade Description:**

Product of Select grade & 1C with lots of clean lengths with natural sound defects left in. Defect out open knots larger than a dime or star checked knots larger than a quarter. Complete sound live knots okay. Sapwood allowed on edges.