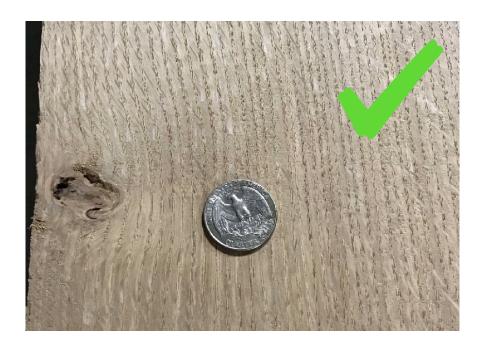

## **Grade Description:**

Product of Select grade & 1C with lots of clean lengths with natural sound defects left in. Defect out open knots larger than a dime or star checked knots larger than a quarter. Complete sound live knots okay. Sapwood allowed on edges.