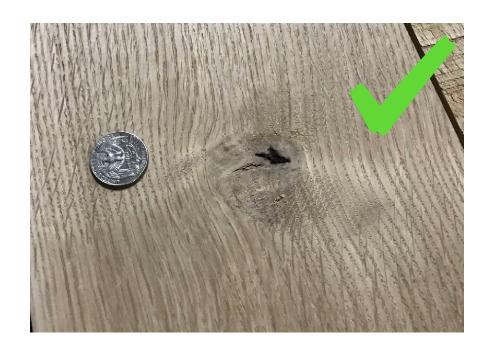

- Defect out knots less than 12" from end of board to clean up overall appearance
- Defect side knots unless completely sound

Defect side knot, swirl/figure ok

**Defect out - too big** 

Defect out open holes larger