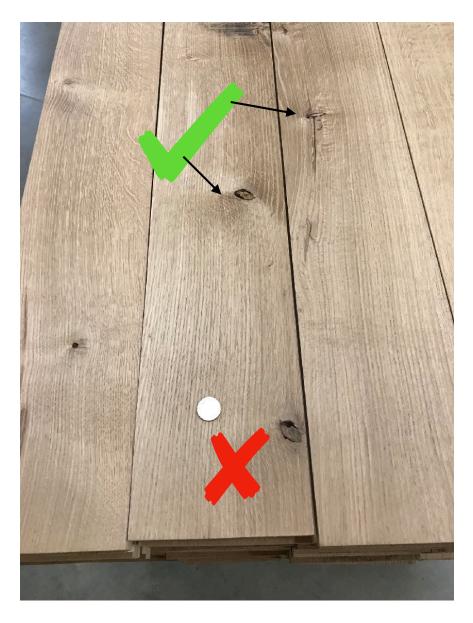

- Defect out knots less than 12" from end of board to clean up overall appearance
- Defect side knots unless completely sound

Defect side knot, swirl/figure ok

**Defect out - too big** 

Defect out open holes larger