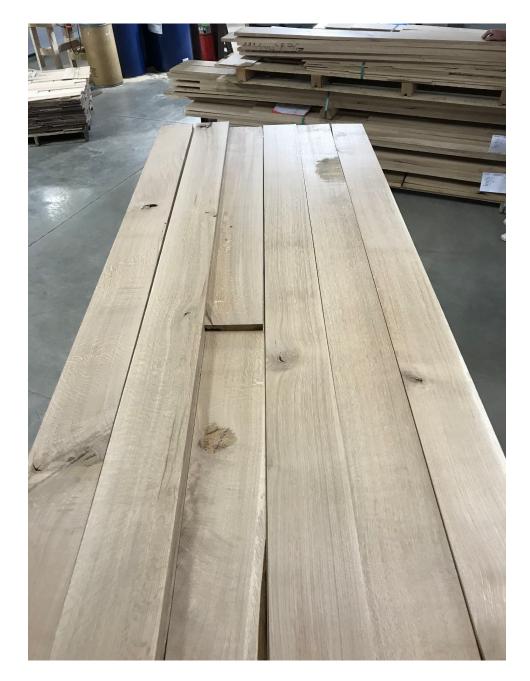

## **Grade Description:**

Product of Select grade & 1C with lots of clean lengths with natural sound defects left in. Defect out open knots larger than a dime or star checked knots larger than a quarter. Complete sound live knots okay. Sapwood allowed on edges.

- Defect out knots less than 12" from end of board to clean up overall appearance
- Defect side knots unless completely sound

Defect side knot, swirl/figure ok

**Defect out - too big** 

Defect out open holes larger