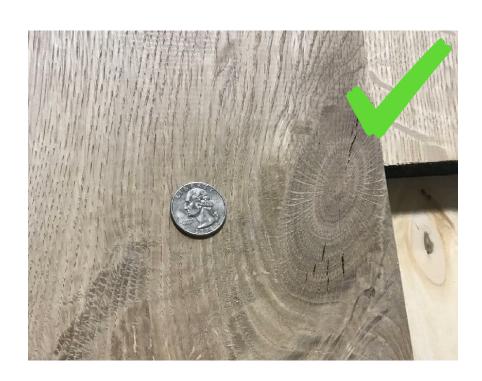

## **Grade Description:**

Product of Select grade & 1C with lots of clean lengths with natural sound defects left in. Defect out open knots larger than a dime or star checked knots larger than a quarter. Complete sound live knots okay. Sapwood allowed on edges.