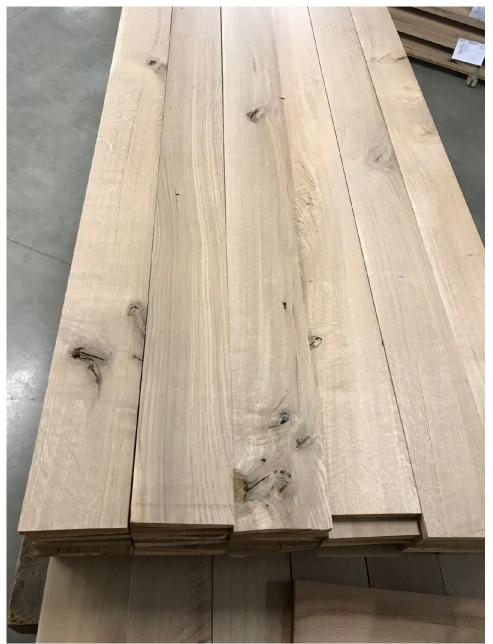

## **Grade Description:**

Product of Select grade & 1C with lots of clean lengths with natural sound defects left in. Defect out open knots larger than a dime or star checked knots larger than a quarter. Complete sound live knots okay. Sapwood allowed on edges.

- Defect out knots less than 12" from end of board to clean up overall appearance
- Defect side knots unless completely sound

Defect side knot, swirl/figure ok

**Defect out - too big** 

Defect out open holes larger

Too much worm holes 2-4 worm holes ok

Defect out bottom knot Too close to edge and end

Defect out even if middle of board 2 Knots + 2 Close = Defect