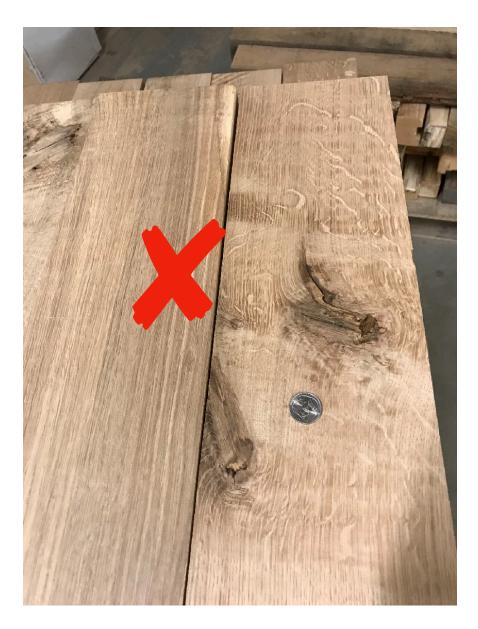

Too much worm holes 2-4 worm holes ok

Defect out bottom knot Too close to edge and end

Defect out even if middle of board 2 Knots + 2 Close = Defect