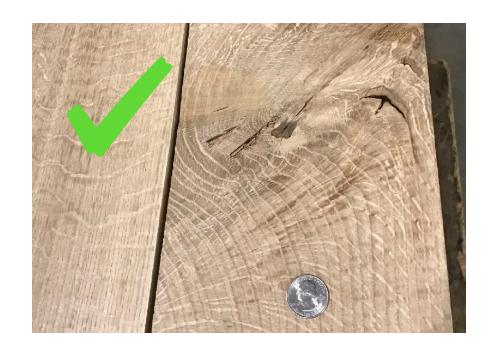

## **Grade Description:**

Product of Select grade & 1C with lots of clean lengths with natural sound defects left in. Defect out open knots larger than a dime or star checked knots larger than a quarter. Complete sound live knots okay. Sapwood allowed on edges.