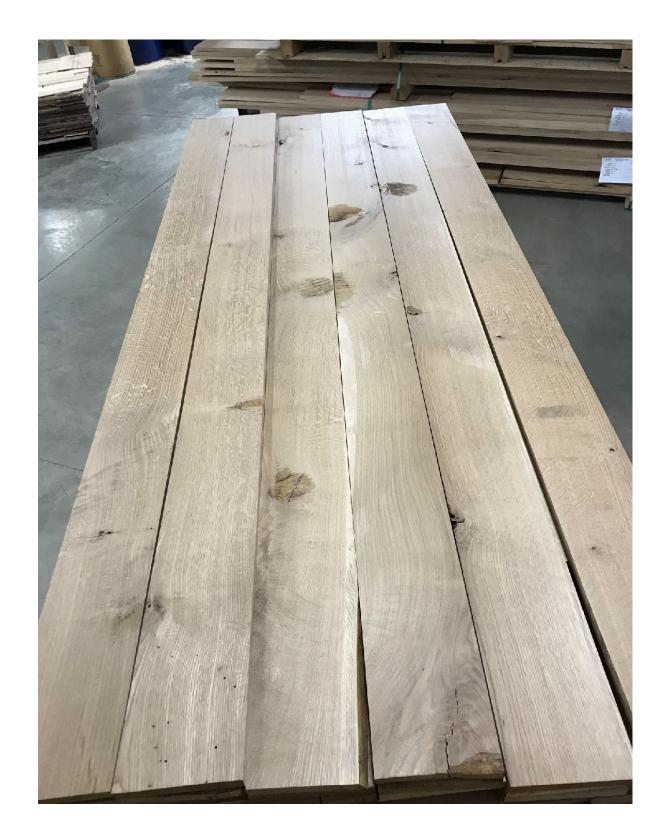

## **Grade Description:**

Product of Select grade & 1C with lots of clean lengths with natural sound defects left in. Defect out open knots larger than a dime or star checked knots larger than a quarter. Complete sound live knots okay. Sapwood allowed on edges.