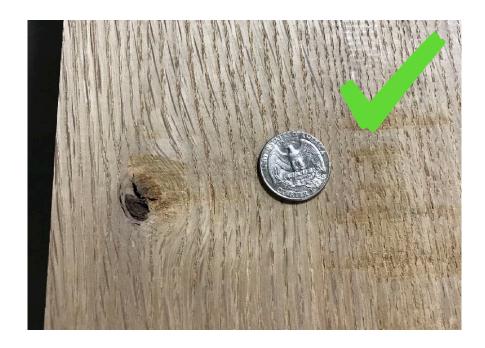

## **Grade Description:**

Product of Select grade & 1C with lots of clean lengths with natural sound defects left in. Defect out open knots larger than a dime or star checked knots larger than a quarter. Complete sound live knots okay. Sapwood allowed on edges.