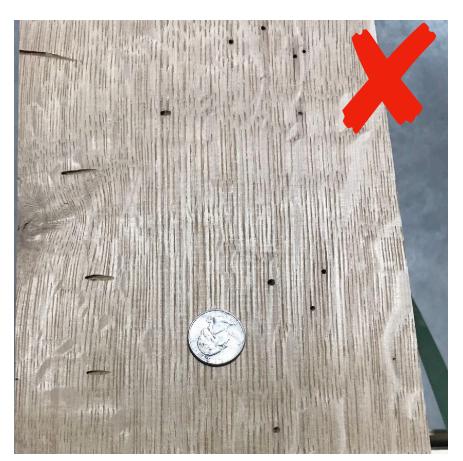

Too much worm holes 2-4 worm holes ok

Defect out bottom knot Too close to edge and end

Defect out even if middle of board 2 Knots + 2 Close = Defect