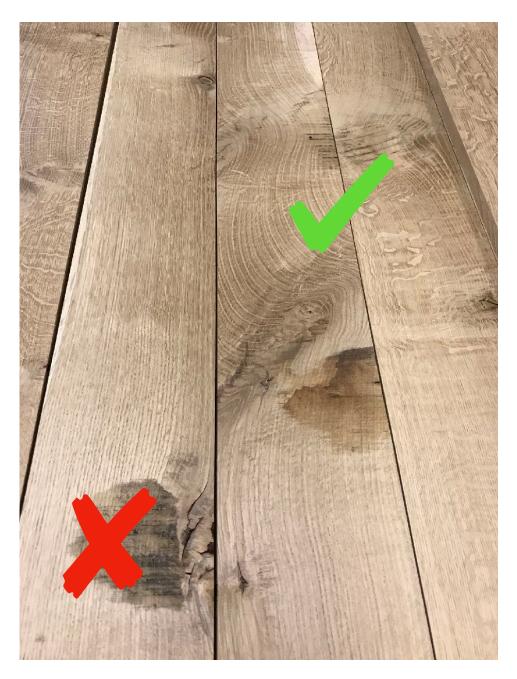

## **Grade Description:**

Product of Select grade & 1C with lots of clean lengths with natural sound defects left in. Defect out open knots larger than a dime or star checked knots larger than a quarter. Complete sound live knots okay. Sapwood allowed on edges.

- Defect out knots less than 12" from end of board to clean up overall appearance
- Defect side knots unless completely sound

Defect side knot, swirl/figure ok

**Defect out - too big** 

Defect out open holes larger